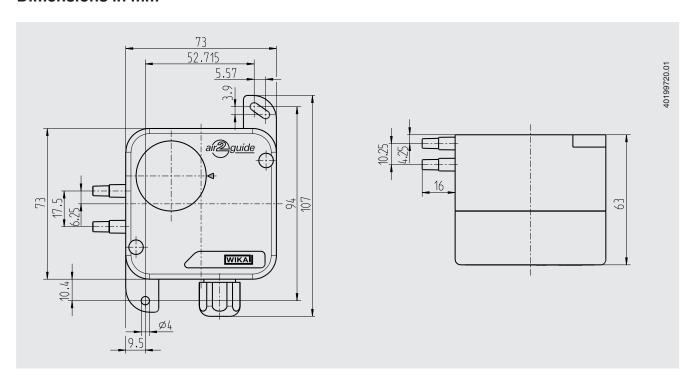

# **Dimensions in mm**

# **Specifications**

| Differential pressure switch, model A2G-40                            |                                                                     |                                             |                                                 |                                            |  |  |
|-----------------------------------------------------------------------|---------------------------------------------------------------------|---------------------------------------------|-------------------------------------------------|--------------------------------------------|--|--|
| Accuracy of the switch point                                          | Pressure range                                                      | Lowest limit                                | Highest limit                                   | Switching differential                     |  |  |
|                                                                       | 30 300 Pa<br>30 500 Pa<br>40 600 Pa<br>100 1,500 Pa<br>500 4,500 Pa | ±5 Pa<br>±5 Pa<br>±5 Pa<br>±10 Pa<br>±50 Pa | ±30 Pa<br>±30 Pa<br>±30 Pa<br>±50 Pa<br>±200 Pa | 20 Pa<br>20 Pa<br>30 Pa<br>80 Pa<br>250 Pa |  |  |
| Type of mounting                                                      | Wall mounting                                                       |                                             |                                                 |                                            |  |  |
| Case                                                                  | Plastic (ABS)                                                       |                                             |                                                 |                                            |  |  |
| Window                                                                | Polycarbonate (PC)                                                  |                                             |                                                 |                                            |  |  |
| Diaphragm                                                             | Silicone                                                            |                                             |                                                 |                                            |  |  |
| Sealings                                                              | Plastic                                                             |                                             |                                                 |                                            |  |  |
| Process connection                                                    | For hoses with inner diameter 4 mm or 6 mm                          |                                             |                                                 |                                            |  |  |
| Electrical connection                                                 | Cable gland M16<br>Screw terminals max. 1.5 mm <sup>2</sup>         |                                             |                                                 |                                            |  |  |
| Switching power                                                       | AC 250 V, 2 A                                                       |                                             |                                                 |                                            |  |  |
| Permissible temperatures  ■ Ambient temperature  ■ Medium temperature | -40 +85 °C<br>-20 +60 °C                                            |                                             |                                                 |                                            |  |  |
| Ingress protection                                                    | IP54                                                                |                                             |                                                 |                                            |  |  |
| Dimensions (H x W x D)                                                | 107 x 73 x 63 mm                                                    |                                             |                                                 |                                            |  |  |
| Weight                                                                | 150 g                                                               |                                             |                                                 |                                            |  |  |