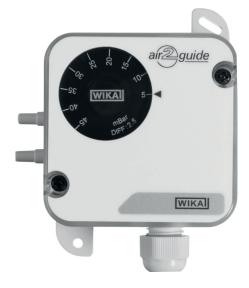

## **Special features**

- Easy to install and assemble
- Very reliable
- Robust case and practical design

Differential pressure switch, model A2G-40

## **Description**

The model A2G-40 differential pressure switch, in the  $\Delta p$  function, monitors filters and ventilators in ventilation ducts and air shutters.

Five pressure range increments are available. The differential pressure switch is characterised by its simple mounting and high reliability.